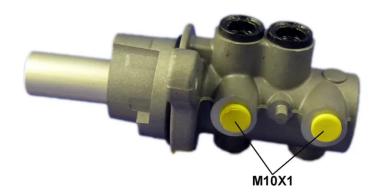

## **Technical specifications**

EAN code Diameter 8432509647639 Axle 22,23 mm

Threading Braking system Material

10 x 1 (4) Bosch Aluminium

**COMPATIBLE VEHICLES** 