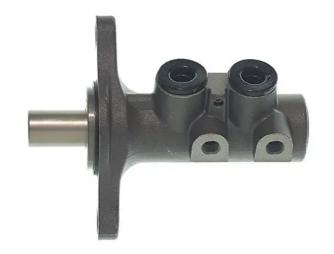

## CLUTCH MASTER CYLINDER M 23 134

## The M 23 134 brake master cylinder is synonymous with reliability

For the braking system to work well, all the components of the brake master cylinder must meet the highest standards of quality and strength. All Brembo brake master cylinders are subjected to complete in-line checks which guarantee conformity to the strictest standards.

## **Technical specifications**

EAN code
8432509652961

Axle

Diameter
20,64 mm

Threading
Braking system
Material
10 x 1 (2)
TRW
Aluminium

**COMPATIBLE VEHICLES** 