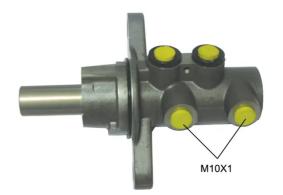

## CLUTCH MASTER CYLINDER M 23 153

## The M 23 153 brake master cylinder is synonymous with reliability

For the braking system to work well, all the components of the brake master cylinder must meet the highest standards of quality and strength. All Brembo brake master cylinders are subjected to complete in-line checks which guarantee conformity to the strictest standards.

- ✓ OE-equivalent
- Brembo quality
- Safety
- Durability
- Durability test
- Tightness test
- Burst test



## **Technical specifications**

Threading Material

10 X 1 (2) Aluminium

## **COMPATIBLE OE PART NUMBERS**

77365819

LANCIA