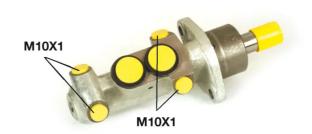

## **Technical specifications**

| EAN code      | Axle           | Diameter        |
|---------------|----------------|-----------------|
| 8432509609323 | Axie           | <b>23,81</b> mm |
| Threading     | Braking system | Material        |
| 10 x 1 (4)    | ATE            | Cast Iron       |