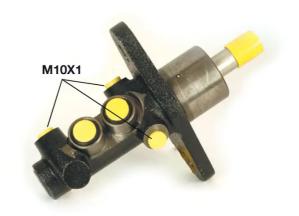

## **Technical specifications**

| EAN code      | Axle           | Diameter         |
|---------------|----------------|------------------|
| 8432509609330 | AXIE           | <b>20,64</b> mm  |
| Threading     | Braking system | Material         |
| 10 x 1 (3)    | Bendix         | <b>Cast Iron</b> |