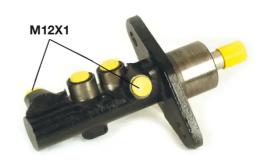

## **Technical specifications**

| EAN code      | Axle           | Diameter       |
|---------------|----------------|----------------|
| 8432509609385 | AXIE           | <b>22,2</b> mm |
| Threading     | Braking system | Material       |
| 12 x 1 (2)    | TRW            | Cast Iron      |