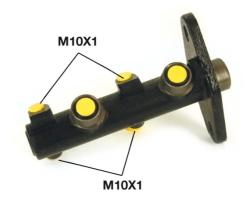

## **Technical specifications**

| EAN code      | Axle           | Diameter        |
|---------------|----------------|-----------------|
| 8432509609408 | Axie           | <b>23,81</b> mm |
| Threading     | Braking system | Material        |
| 10 x 1 (4)    | TRW            | Cast Iron       |