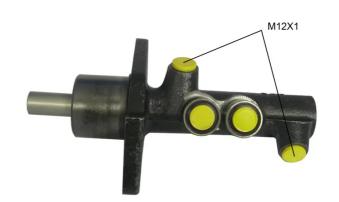

## **Technical specifications**

| EAN code      | Axle           | Diameter        |
|---------------|----------------|-----------------|
| 8432509609415 | Axie           | <b>23,81</b> mm |
| Threading     | Braking system | Material        |
| 12 x 1 (2)    | TRW            | Cast Iron       |