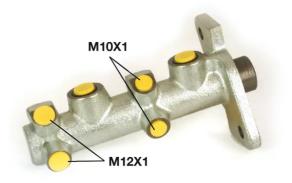

## **Technical specifications**

| EAN code<br><b>8432509609491</b>      | Axle                         | Diameter<br><b>22,22</b> mm  |
|---------------------------------------|------------------------------|------------------------------|
| Threading<br>10 x 1 (2),12 x 1<br>(2) | Braking system<br><b>TRW</b> | Material<br><b>Cast Iron</b> |