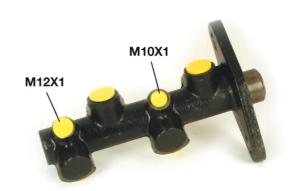

## **Technical specifications**

EAN code
8432509609507

Axle

Diameter
22,22 mm

Threading
10 x 1 (1),12 x 1
(1)

Braking system
TRW

Cast Iron