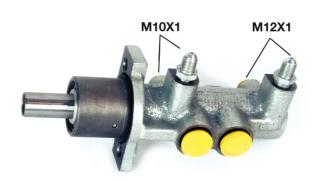

## **Technical specifications**

EAN code
8432509609576

Axle

Diameter
25,4 mm

Threading
10 x 1 (2),12 x 1
(2)

Braking system
Bendix

Aluminium

**COMPATIBLE VEHICLES** 