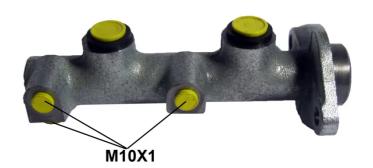

## **Technical specifications**

EAN code
8432509636237

Axle

Diameter
20,64 mm

Threading
Braking system
Material
10 x 1 (3)

TRW

Cast Iron

**COMPATIBLE VEHICLES** 