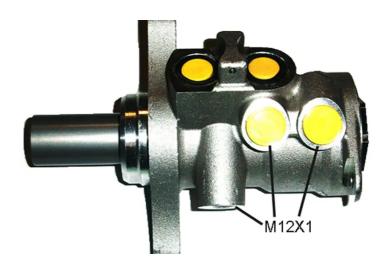

## **Technical specifications**

| EAN code      | Axle           | Diameter        |
|---------------|----------------|-----------------|
| 8432509636428 | AXIC           | <b>23,81</b> mm |
| Threading     | Braking system | Material        |
| 12 x 1 (3)    | ATE            | Aluminium       |