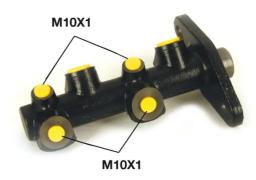

#### **Technical specifications**

| EAN code<br><b>8432509636442</b> | Axle           | Diameter<br><b>22,23</b> mm |
|----------------------------------|----------------|-----------------------------|
| Threading                        | Braking system | Material                    |
| <b>10 x 1 (4)</b>                | <b>TRW</b>     | Cast Iron                   |