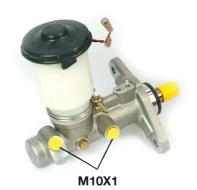

## **Technical specifications**

EAN code
8432509609729

Axle

Diameter
22,2 mm

Threading
Braking system
Material
10 x 1 (2)
NISSIN
Aluminium