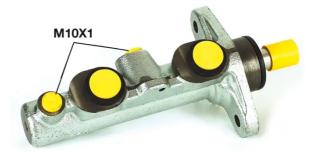

### **Technical specifications**

| EAN code<br><b>8432509609767</b> | Axle           | Diameter<br><b>22,23</b> mm |
|----------------------------------|----------------|-----------------------------|
| Threading                        | Braking system | Material                    |
| <b>10 x 1 (2)</b>                | Nissin         | Cast Iron                   |