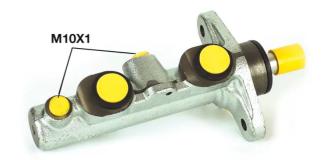

## CLUTCH MASTER CYLINDER M 28 011

## The M 28 011 brake master cylinder is synonymous with reliability

For the braking system to work well, all the components of the brake master cylinder must meet the highest standards of quality and strength. All Brembo brake master cylinders are subjected to complete in-line checks which guarantee conformity to the strictest standards.

- ✓ OE-equivalent
- ✓ Brembo quality
- ✓ Safety
- Durability
- ✓ Durability test
- Tightness test
- Burst test



## **Technical specifications**

Threading Material 10 x 1 (2) Cast Iron

## **COMPATIBLE OF PART NUMBERS**

| 46100S04A51 | HONDA |
|-------------|-------|
| 46100S04A52 | HONDA |
| 46100S04A53 | HONDA |
| 46100S04A54 | HONDA |
| 46100SO4A53 | HONDA |