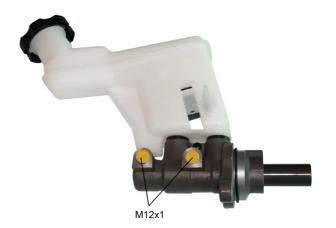

## **Technical specifications**

| EAN code      | Axle           | Diameter       |
|---------------|----------------|----------------|
| 8432509664810 | Axie           | <b>22,2</b> mm |
| Threading     | Braking system | Material       |
| 12 x 1 (2)    | Mobis          | Aluminium      |