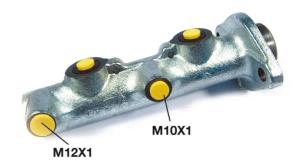

## **Technical specifications**

EAN code
8432509637241

Axle

Diameter
23,81 mm

Threading
12 x 1 (1),10 x 1
(1)

Braking system
TRW

Cast Iron

**COMPATIBLE VEHICLES** 