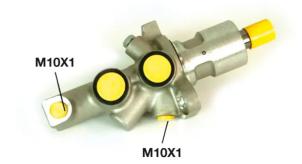

## **Technical specifications**

EAN code

8432509610169

Axle

Threading

Braking system

Material

10 x 1 (2)