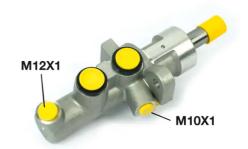

## **Technical specifications**

EAN code

8432509610275

Axle

Threading

10 x 1 (1),12 x 1 (1)

Braking system **TRW** 

Material **Aluminium** 