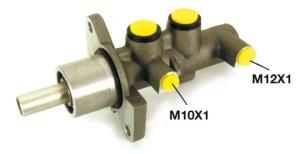

## **Technical specifications**

| EAN code<br><b>8432509610909</b>      | Axle                         | Diameter<br><b>23,81</b> mm  |
|---------------------------------------|------------------------------|------------------------------|
| Threading<br>10 x 1 (1),12 x 1<br>(1) | Braking system<br><b>TRW</b> | Material<br><b>Aluminium</b> |