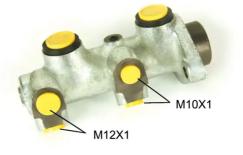

## **Technical specifications**

| EAN code<br><b>8432509610923</b>      | Axle                           | Diameter<br><b>20,64</b> mm  |
|---------------------------------------|--------------------------------|------------------------------|
| Threading<br>10 x 1 (2),12 x 1<br>(2) | Braking system<br><b>DELCO</b> | Material<br><b>Aluminium</b> |