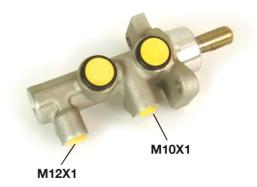

#### **Technical specifications**

| EAN code<br><b>8432509610947</b>      | Axle                    | Diameter<br><b>22,2</b> mm   |
|---------------------------------------|-------------------------|------------------------------|
| Threading<br>12 x 1 (1),10 x 1<br>(1) | Braking system<br>DELCO | Material<br><b>Aluminium</b> |