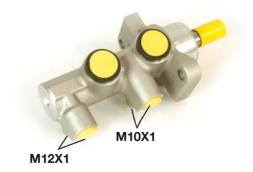

## **Technical specifications**

EAN code
8432509610954

Axle

Diameter
22,2 mm

Threading
10 x 1 (2),12 x 1
(2)

Braking system
DELCO
Aluminium

**COMPATIBLE VEHICLES** 