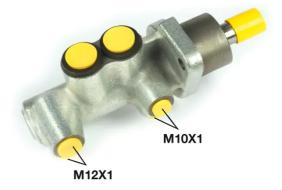

## **Technical specifications**

| EAN code<br><b>8432509610978</b>      | Axle                         | Diameter<br><b>22,2</b> mm |
|---------------------------------------|------------------------------|----------------------------|
| Threading<br>12 x 1 (2),10 x 1<br>(2) | Braking system<br><b>ATE</b> | Material<br>Cast Iron      |