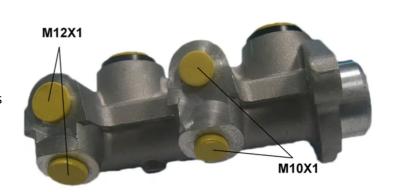

## **Technical specifications**

Diameter EAN code Axle 8432509611012 20,64 mm

Threading Material Braking system 10 x 1 (2),12 x 1 **DELCO Aluminium** (2)

**COMPATIBLE VEHICLES** 