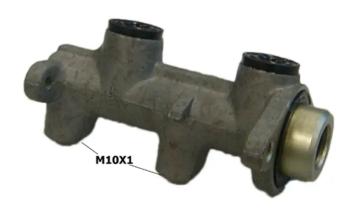

## **Technical specifications**

EAN code
8432509637869

Axle

Diameter
20,64 mm

Threading
Braking system
Material
10 x 1 (2)
DELCO
Aluminium

**COMPATIBLE VEHICLES** 