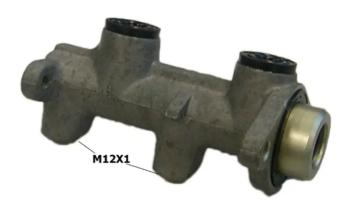

#### **Technical specifications**

| EAN code<br><b>8432509637876</b> | Axle           | Diameter<br><b>20,64</b> mm |
|----------------------------------|----------------|-----------------------------|
| Threading                        | Braking system | Material                    |
| <b>12 x 1 (2)</b>                | <b>DELCO</b>   | <b>Aluminium</b>            |