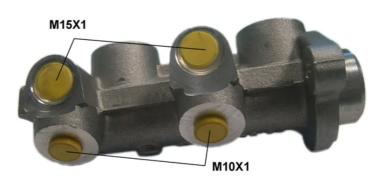

#### **Technical specifications**

| EAN code<br>8432509637968             | Axle                           | Diameter<br><b>20,64</b> mm  |
|---------------------------------------|--------------------------------|------------------------------|
| Threading<br>15 x 1 (2),10 x 1<br>(2) | Braking system<br><b>DELCO</b> | Material<br><b>Aluminium</b> |