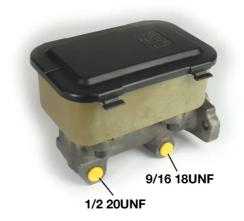

## **Technical specifications**

| 8432509638002 Threading | Braking system | 23,81 mm Material |
|-------------------------|----------------|-------------------|
| 12 X 1 (2)              | Bosch          | Aluminium         |