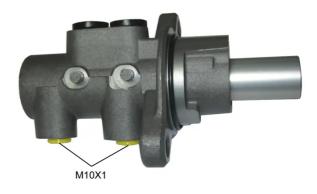

#### **Technical specifications**

| EAN code<br><b>8432509658857</b> | Axle           | Diameter<br><b>23,81</b> mm |
|----------------------------------|----------------|-----------------------------|
| Threading                        | Braking system | Material                    |
| <b>10 X 1 (2)</b>                | <b>Bosch</b>   | <b>Aluminium</b>            |