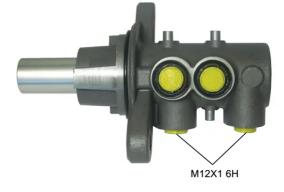

#### **Technical specifications**

| EAN code<br>8432509658864           | Axle                         | Diameter<br><b>22,2</b> mm |
|-------------------------------------|------------------------------|----------------------------|
| Threading<br><b>12 X 1 - 6H (2)</b> | Material<br><b>Aluminium</b> |                            |