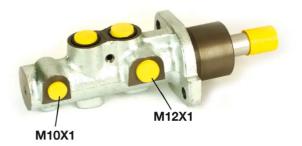

#### **Technical specifications**

| EAN code<br>8432509611340             | Axle                           | Diameter<br><b>23,81</b> mm  |
|---------------------------------------|--------------------------------|------------------------------|
| Threading<br>12 x 1 (1),10 x 1<br>(1) | Braking system<br><b>Bosch</b> | Material<br><b>Aluminium</b> |