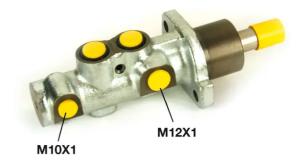

## **Technical specifications**

EAN code
8432509611487

Axle

Diameter
23,81 mm

Threading
10 x 1 (1),12 x 1
(1)

Braking system
ATE

Material
Aluminium

**COMPATIBLE VEHICLES** 