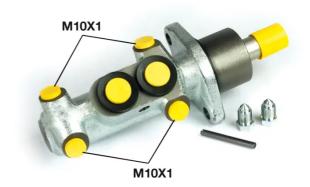

## **Technical specifications**

| EAN code<br><b>8432509611517</b> | Axle           | Diameter        |
|----------------------------------|----------------|-----------------|
| 8432509611517                    |                | <b>22,23</b> mm |
| Threading                        | Braking system | Material        |
| 10 x 1 (4)                       | ATE            | Cast Iron       |