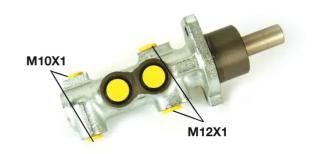

## **Technical specifications**

EAN code
8432509611548

Axle

Diameter
22,2 mm

Threading
12 x 1 (2),10 x 1
(2)

Braking system
ATE

Material
Aluminium

**COMPATIBLE VEHICLES** 