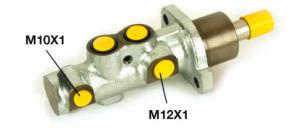

## **Technical specifications**

| EAN code<br><b>8432509611555</b>      | Axle                           | Diameter<br><b>23,81</b> mm  |
|---------------------------------------|--------------------------------|------------------------------|
| Threading<br>10 x 1 (1),12 x 1<br>(1) | Braking system<br><b>Bosch</b> | Material<br><b>Aluminium</b> |