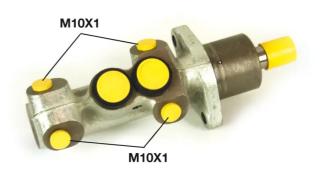

### **Technical specifications**

| EAN code<br>8432509611616 | Axle                | Diameter<br><b>22,2</b> mm |
|---------------------------|---------------------|----------------------------|
| Threading                 | Braking system      | Material                   |
| 10 x 1 (4)                | <b>Bendix/Bosch</b> | Cast Iron                  |