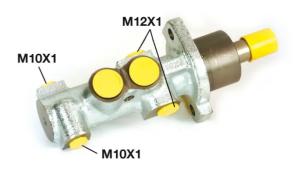

#### **Technical specifications**

| EAN code<br><b>8432509611692</b>      | Axle                           | Diameter<br><b>20,64</b> mm  |
|---------------------------------------|--------------------------------|------------------------------|
| Threading<br>12 x 1 (2),10 x 1<br>(2) | Braking system<br>Bendix/Bosch | Material<br><b>Aluminium</b> |