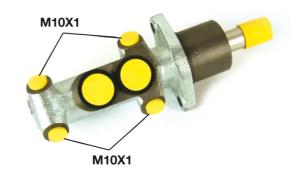

## **Technical specifications**

EAN code
8432509611715

Axle

Diameter
20,64 mm

Threading
Braking system
Material
10 x 1 (4)

ATE

Cast Iron

**COMPATIBLE VEHICLES**