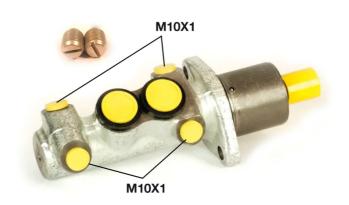

## **Technical specifications**

EAN code
8432509611746

Axle

Diameter
20,64 mm

Threading
Braking system
Material
10 x 1 (4)
Bendix

Cast Iron

**COMPATIBLE VEHICLES** 