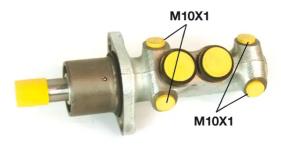

#### **Technical specifications**

| EAN code<br><b>8432509611760</b> | Axle           | Diameter<br><b>20,64</b> mm |
|----------------------------------|----------------|-----------------------------|
| Threading                        | Braking system | Material                    |
| <b>10 x 1 (4)</b>                | <b>Bendix</b>  | Cast Iron                   |