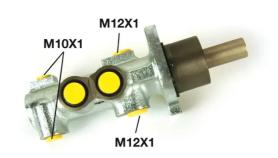

## **Technical specifications**

EAN code
8432509611784

Axle

Diameter
20,64 mm

Threading
12 x 1 (2),10 x 1
(2)

Braking system
ATE

Material
Aluminium

**COMPATIBLE VEHICLES** 