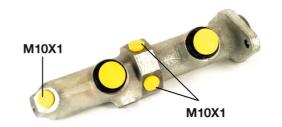

## **Technical specifications**

EAN code
8432509638194

Axle

Diameter
19,05 mm

Threading
Braking system
Material
10 x 1 (3)

APL

Cast Iron

**COMPATIBLE VEHICLES** 