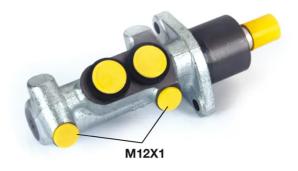

#### **Technical specifications**

| EAN code<br><b>8432509638415</b> | Axle           | Diameter<br><b>23,81</b> mm |
|----------------------------------|----------------|-----------------------------|
| Threading                        | Braking system | Material                    |
| 12 x 1 (2)                       | <b>Bendix</b>  | Cast Iron                   |