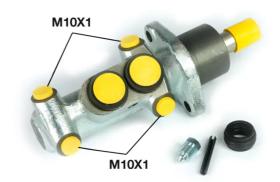

## **Technical specifications**

Threading Braking system Material

10 x 1 (4) ATE Cast Iron

**COMPATIBLE VEHICLES** 