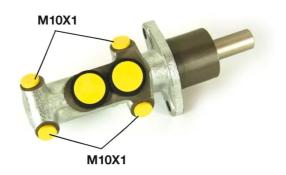

## **Technical specifications**

EAN code
8432509638507

Axle

Diameter
22,2 mm

Threading
Braking system
Material
10 x 1 (4)
Bendix
Cast Iron

**COMPATIBLE VEHICLES** 