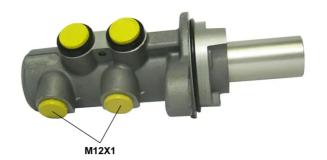

## **Technical specifications**

EAN code
8432509657485

Axle

Diameter
23,81 mm

Threading

Braking system

Material

Threading Braking system Material

12 x 1 (2) BOSCH Aluminium