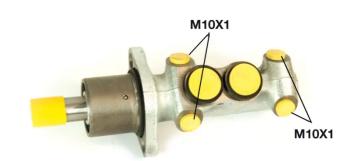

## **Technical specifications**

EAN code
8432509612101

Axle

Diameter
20,64 mm

Threading
Braking system
Material
10 x 1 (4)

ATE
Aluminium

**COMPATIBLE VEHICLES** 